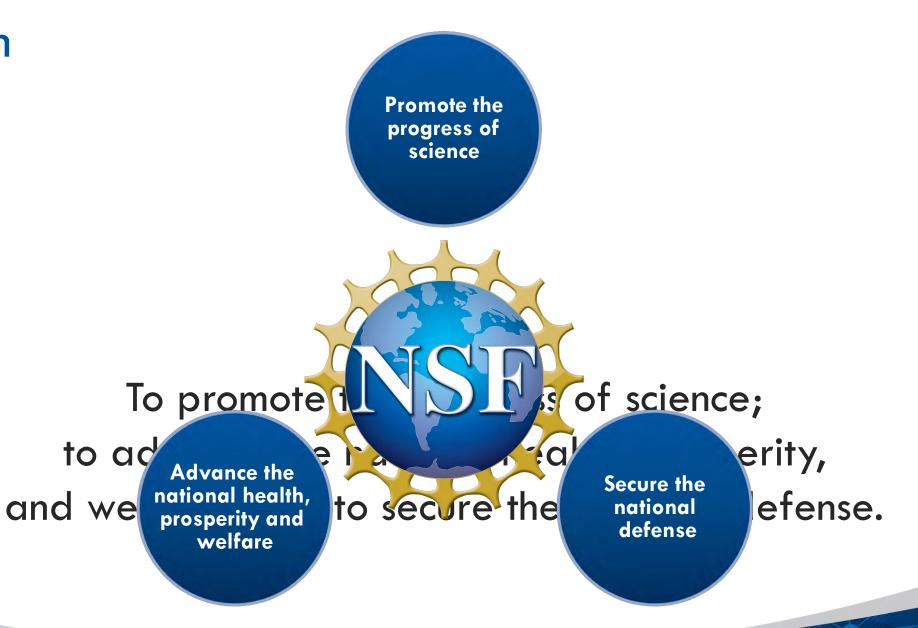

# INTRODUCTION TO OLPA

2021 LARGE FACILITIES WORKSHOP

Amanda Hallberg Greenwell

Head, Office of Legislative and Public Affairs

August 11, 2021

### Mission





#### Vision



#### Who We Are





Michelle Massie
Chief Business
Operations



Rob Moller
Chief Government
Affairs



Jennifer Plozai Chief Public/Media Affairs



Cori Bassett
Chief Creative
Services



Leo Slater Historian

### FY 22 Budget Highlights



- \$10.17 billion for NSF, a 20% increase
- Enhance fundamental research and development
- Construct major research facilities
- \$1.2B for climate and clean energy related research
- \$100M for broadening participation
- New Technology Directorate
- Strengthen U.S. leadership in emerging technologies

### Getting Research Back on Track

- \$1 billion dedicated to support the community (\$600M ARP + \$400M budget)
- Focus on most strongly affected groups
- Focus on individuals at vulnerable transition points
- Ensure a broad distri