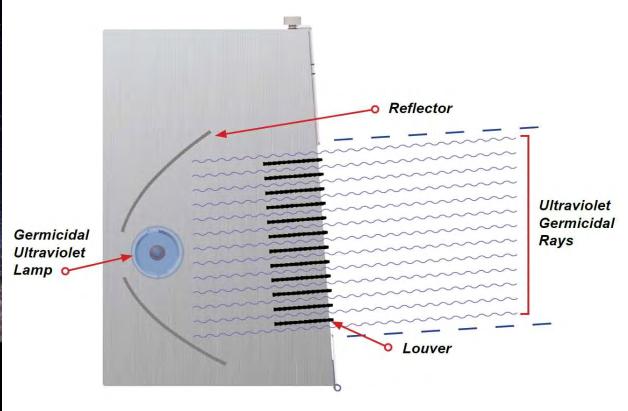

# (NOIR Measures Taken

- Access Control to facilities approval needed
- Screening Health Questionnaire to enter site
- Modified procedures and processes: e.g., transport, cleaning, dining, accommodation, observing
- HVAC Cross site and cross discipline working group recommended Germicidal Ultraviolet (GUV) units

## INOIR GUV Units