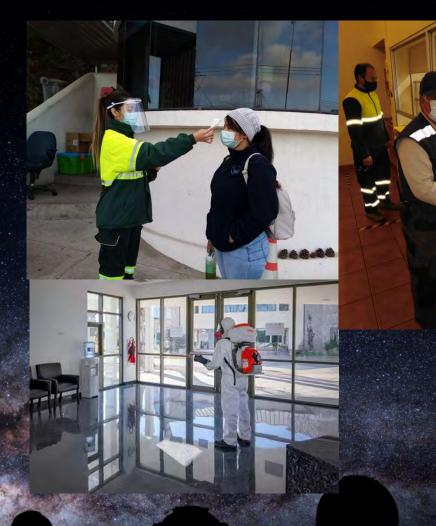

# (NOIR Measures Taken

- Access Control to facilities approval needed
- Screening Health Questionnaire to enter site
- Modified procedures and processes: e.g., transport, cleaning, dining, accommodation, observing
- HVAC Cross site and cross discipline working group recommended Germicidal Ultraviolet (GUV) units