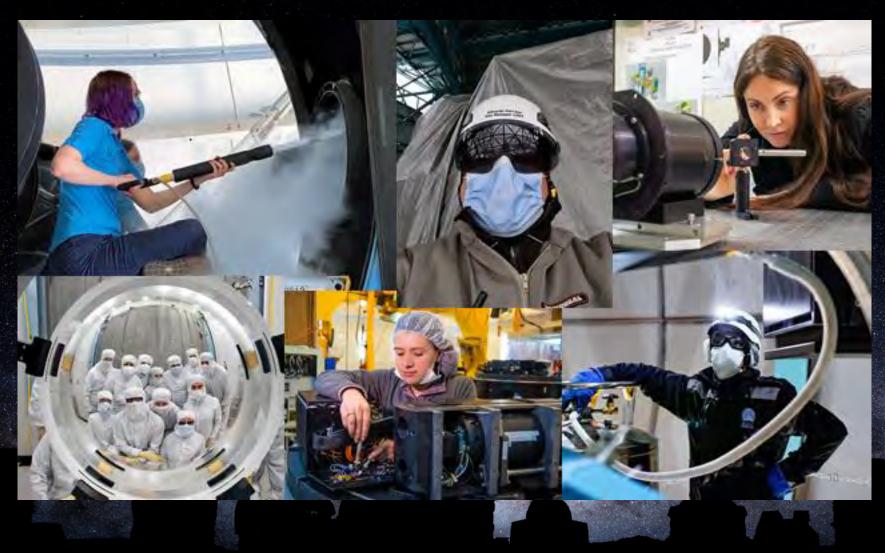

# (NOIR Measures Taken

- Access Control to facilities approval needed
- Screening Health Questionnaire to enter site
- Modified procedures and processes: e.g., transport, cleaning, dining, accommodation, observing
- HVAC Cross site and cross discipline working group recommended Germicidal Ultraviolet (GUV) units