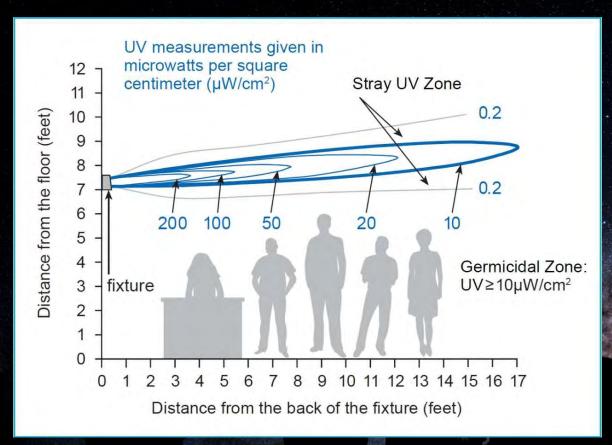

# (NOIR Measures Taken

- Access Control to facilities approval needed
- Screening Health Questionnaire to enter site
- Modified procedures and processes: e.g., transport, cleaning, dining, accommodation, observing
- HVAC Cross site and cross discipline working group recommended Germicidal Ultraviolet (GUV) units

## INOIR GUV Units