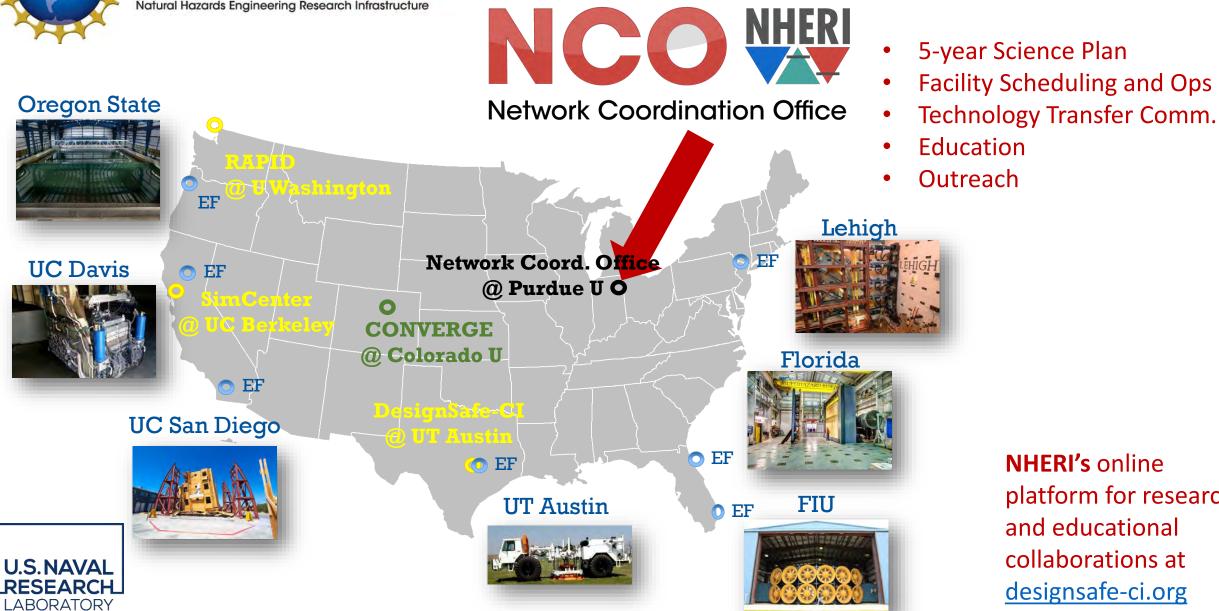

#### NHERI, Network Coordination Office

Naval Research Laboratory Oceanography Division Stennis Space Center, MS

Large Facilities Workshop, 2 April, 2019, Austin, TX

**NHERI's** online platform for research and educational collaborations at designsafe-ci.org