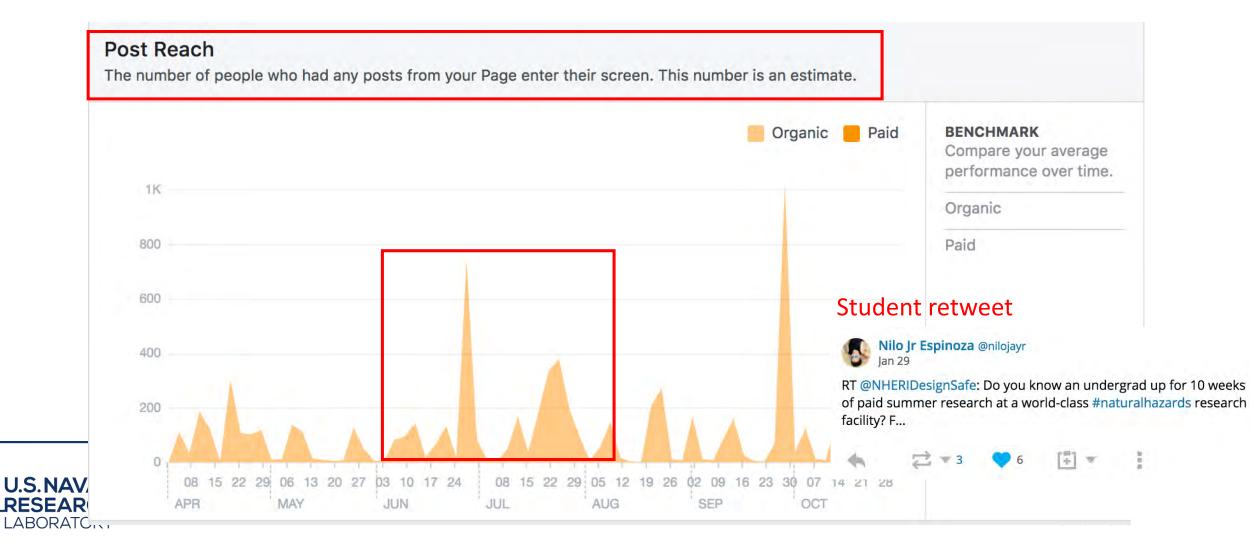

## 2. Re-post all news and announcements

Natural Hazards Engineering Research Infrastructure Published by Coe At Utsa [?] · February 28 at 10:56 PM · 🕤 f

Are you an early career engineer? Or do you know one or two?

The NHERI SimCenter seeks high-achieving young researchers to share their work with others in the field. Click below to nominate someone brilliant you know!

#### DESIGNSAFE-CI.ORG

SimCenter Early Career Research Webinars Call for Candidates | DesignSafe-CI

**U.S.NAVA** 

RESEARC

LABORATOF