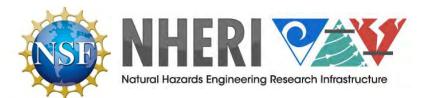

#### SUCCESSES:

Social media engagement takes time and effort. It pays off!

 In Feb 2018, @NHERIDesignSafe posts resulted in 2.4K impressions per day. One year later, in Feb 2019, we earned 15.9K impressions per day.

An impression is the number of times Twitter users saw your tweets.

• In turn, we acquire more followers. On Twitter we currently have 345 followers. We follow 466 Twitter users.