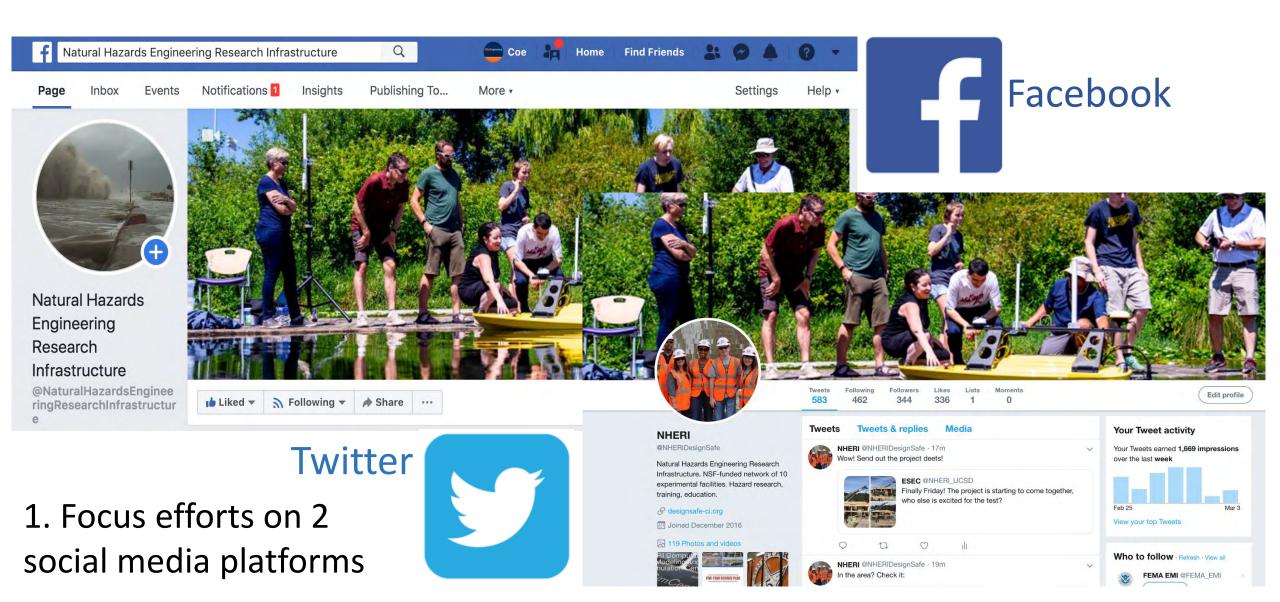

## **Social Media Startup**

**Twitter** 

#### **CHALLENGE:**

Post rigorously and authentically to multiple social media outlets

- Limited personnel resources part-time comms. specialist
- Faculty and administrators do not use social media