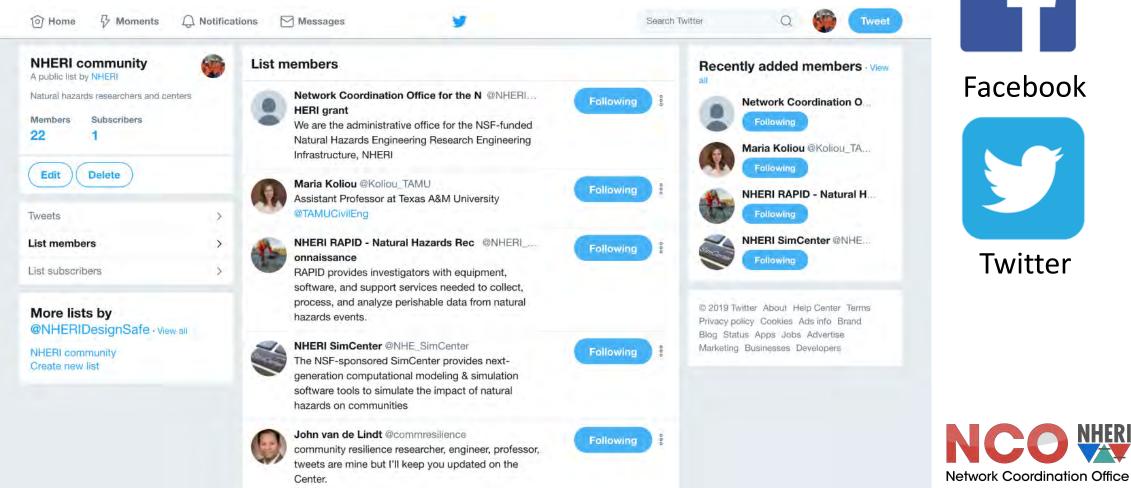

## 2. Re-post all news and announcements

Natural Hazards Engineering Research Infrastructure Published by Coe At Utsa [?] · February 28 at 10:56 PM · 🕤 f

Are you an early career engineer? Or do you know one or two?

The NHERI SimCenter seeks high-achieving young researchers to share their work with others in the field. Click below to nominate someone brilliant you know!

#### DESIGNSAFE-CI.ORG

SimCenter Early Career Research Webinars Call for Candidates | DesignSafe-CI

**U.S.NAVA** 

RESEARC

LABORATOF