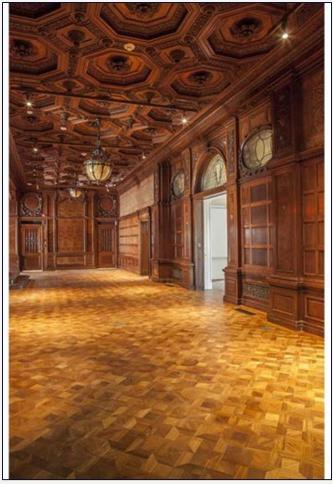

#### Cooper Hewitt Museum Renovation

- Design exhibits concurrently with infrastructure
- Install stand-alone temporary fire alarm system
- Closely coordinate museum re-opening dates