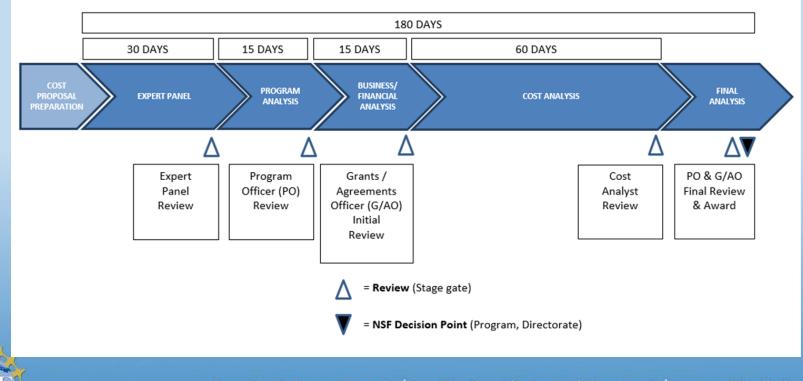

- Cost Analysis Process and Timeline
  - At CDR, PDR, FDR
  - New Awards above threshold
  - Risk based determination
    - Changes in scope, cost, schedule
    - New risks, complexity
    - Past performance
  - Plan for 90-180 days