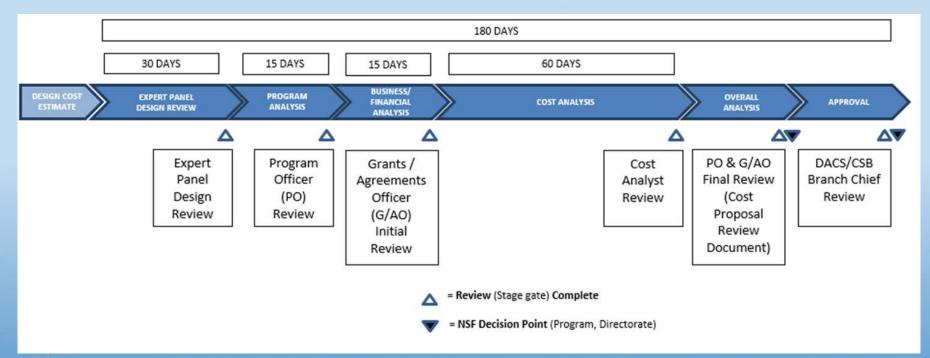

- Cost Analysis Process and Timeline
  - At CDR, PDR, FDR
  - New Awards above threshold
  - Risk based determination
    - Changes in scope, cost, schedule
    - New risks, complexity
    - Past performance
  - Plan for 90-180 days