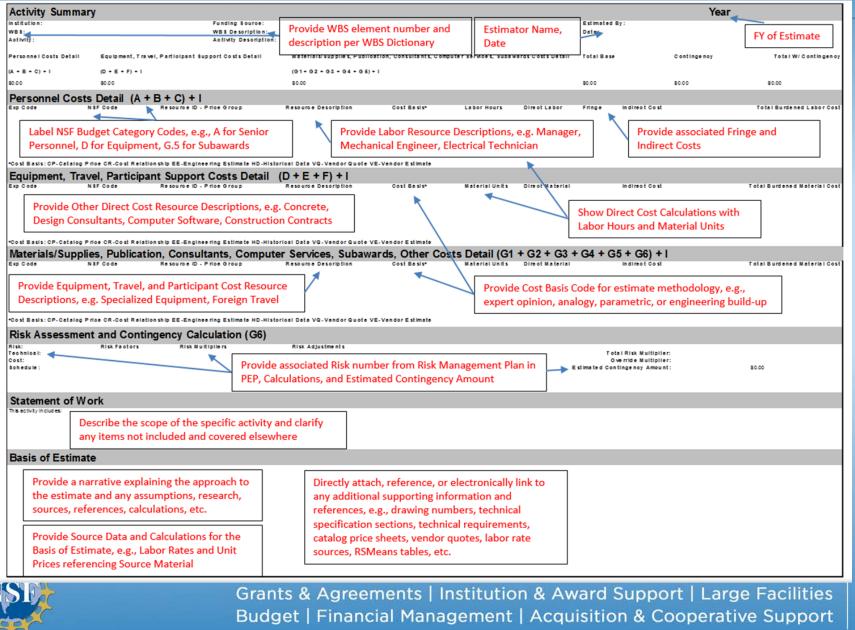

Grants & Agreements | Institut

ties

 "Cost Model Data Set. The cost data used as input to software tools and/or project reports to organize, correlate, and calculate different project management information."



#### **Office of Budget Finance & Award Management**

Stewardship Enabling Science



## Key Content & Concepts

- NSF Budget Categories
  - Expand upon PAPPG and GPG
  - Explain acceptable justification
  - Put Contingency in "G.6 Other"



### **Construction Estimates**

- Content & Format (WBS!)
- How GAO Guides & Best Practices Integrate w/ LFM & MREFC Process
- Basis of Estimate
  - Level of detail, justification, traceability
- Definitions
  - Cost Book Sheets ightarrow Cost Book Report



#### **Office of Budget Finance & Award Management**

Stewardship Enabling Science



### **Operations & Management Awards**

- Content & Format (WBS: functional activity and/or deliverable based)
- GAO Best Practices
- Basis of Estimate
- Delineate costs for maintenance, infrastructure changes, utilities, general support services





National Science Foundation OFFICE OF BUDGET FINANCE & AWARD MANAGEMENT

#### QUESTIONS?!?